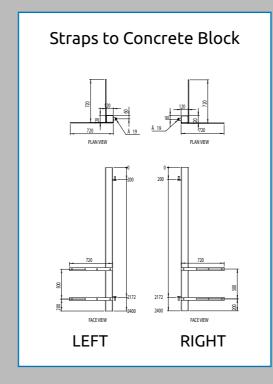

## **Option**

- Concrete Former Box: Where the drilling of base plates isn't an option, Alexandra can provide concrete former boxes for the customer to use to construct supports for their temporary gates.
- Base plated
- Straps to bolt to concrete posts