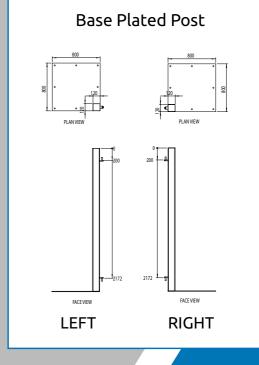

## **Option**

- Concrete Former Box: Where the drilling of base plates isn't an option, Alexandra can provide concrete former boxes for the customer to use to construct supports for their temporary gates.
- Base plated
- Straps to bolt to concrete posts

## Post Options

SiteGard<sup>TM</sup>
Double Leaf Timber

For more details on this product please visit our website: www.alexandrasecurity.com/entrance-solutions