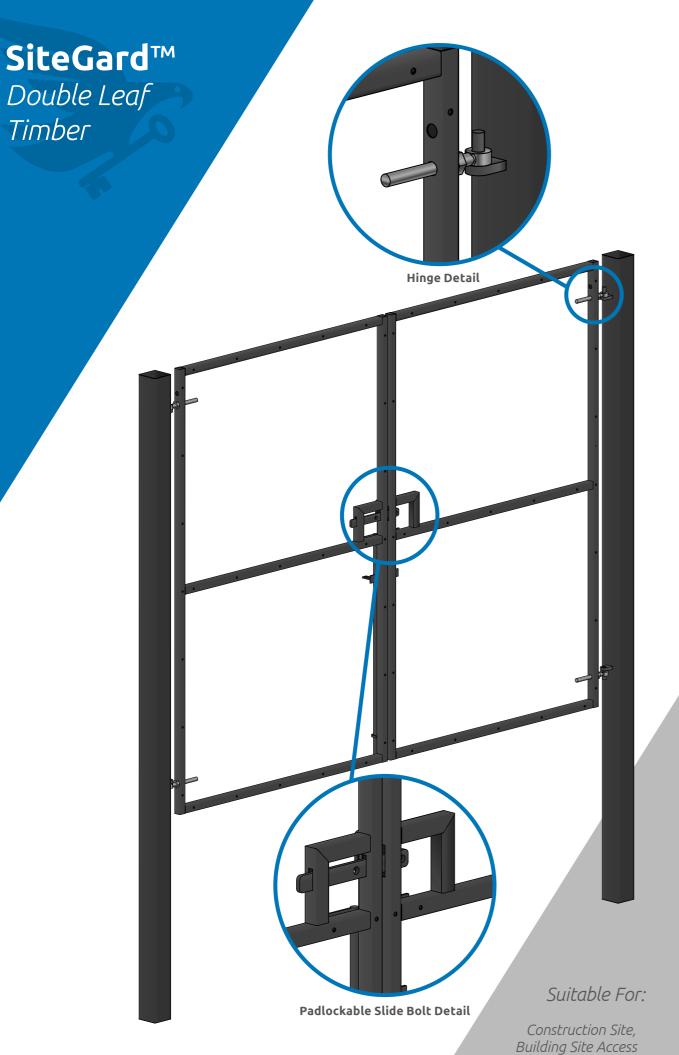

## **SiteGard™ –** Double Leaf Timber Double Leaf Hoarding Gates – Drilled to take ply\*

The Double Leaf Timber Clad site gate is often used as a means to secure site entrances during the construction of any building project. The timber clad option is ideally suited where privacy is an issue and security a problem, timber clad gates are harder to climb due

to the sheer face the timber provides. All gates are manufactured in our own workshops and certain sizes held in stock giving you the opportunity to secure site entrances quickly and effectively.

## Product and Finish Standards

- Framework and posts painted black over bare steel
- The gate spec detailed below is: 2.4m high x 6.0m wide
   (actual size 2.4m height and 6.22m wide) left unclad frame
   drilled at 300mm centres gate set includes two dig in type posts,
   padlockable two drop-bolts, slide latch and four adjustable hinges