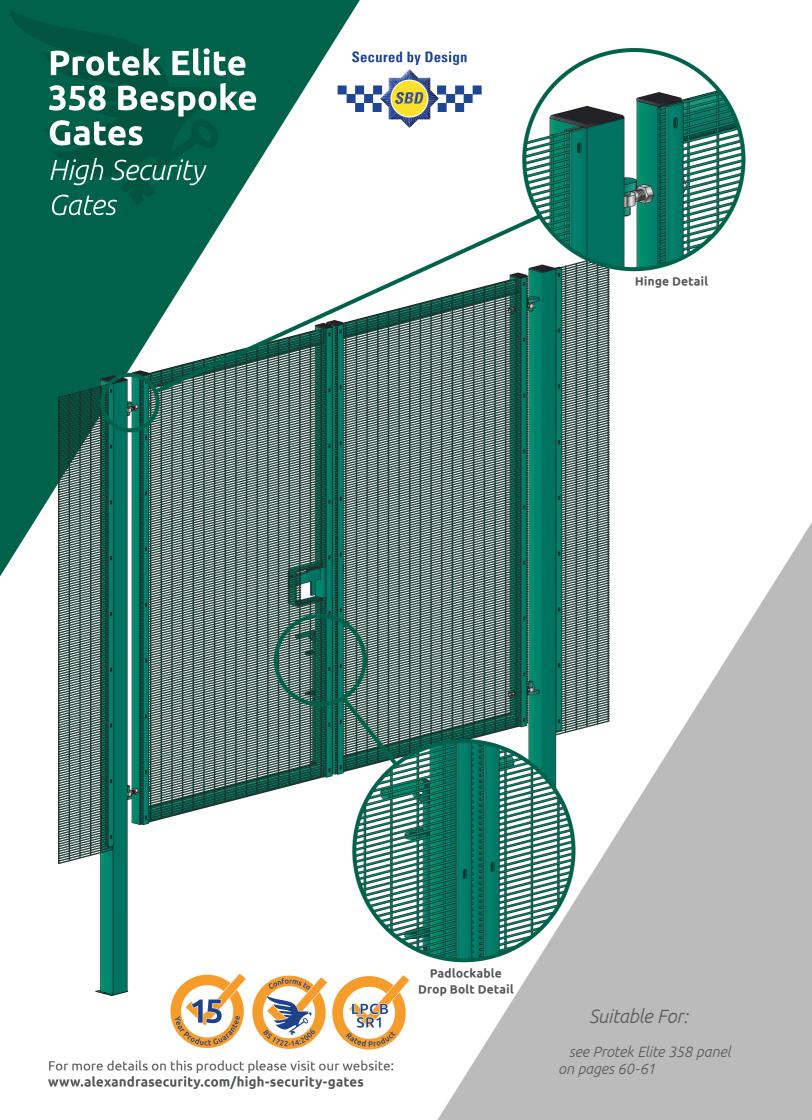

## **Protek Elite 358 Bespoke Gates**

## Double Leaf and Single Leaf – Self-colour, hot dip galv

For a complete SR1 accredited installation, Alexandra is able to offer matching gates made to the same high specifications. Mesh is secured to framework with clamp bars.

For details on how gate construction can be changed to suit a particular requirement please refer to pages 98-101 for a list of possible options.