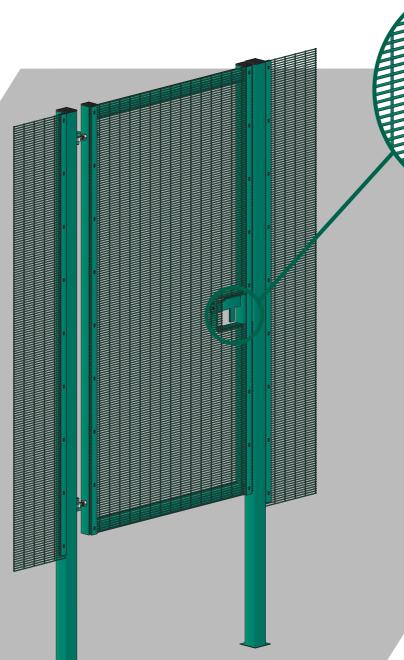

## **Protek Elite 358 Bespoke Gates**

## Double Leaf and Single Leaf – Self-colour, hot dip galv

For a complete SR1 accredited installation, Alexandra is able to offer matching gates made to the same high specifications. Mesh is secured to framework with clamp bars.

## **Options**

• See the Gates Technical section on pages 96-97

**Bolt Detail** 