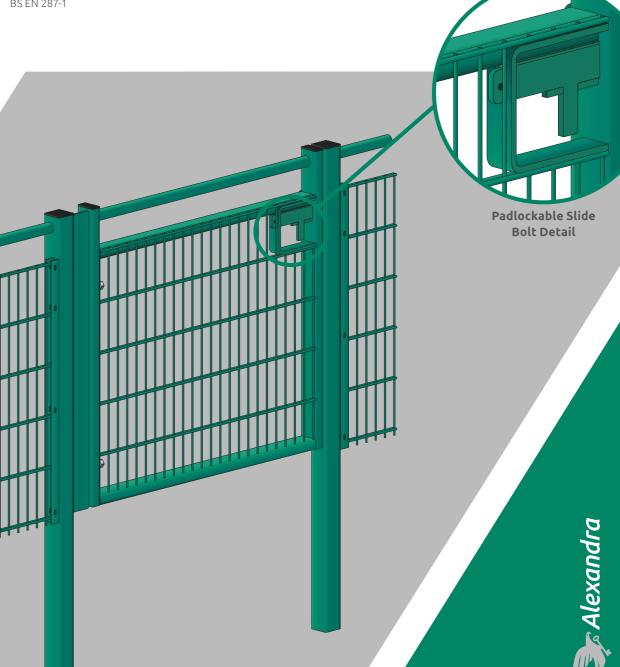

# Protek Spectator Rail Gates Sports Gates **Hinge Detail** Padlockable Suitable For: **Drop Bolt Detail** see Spectator Rail panel on For more details on this product please visit our website: pages 42-43