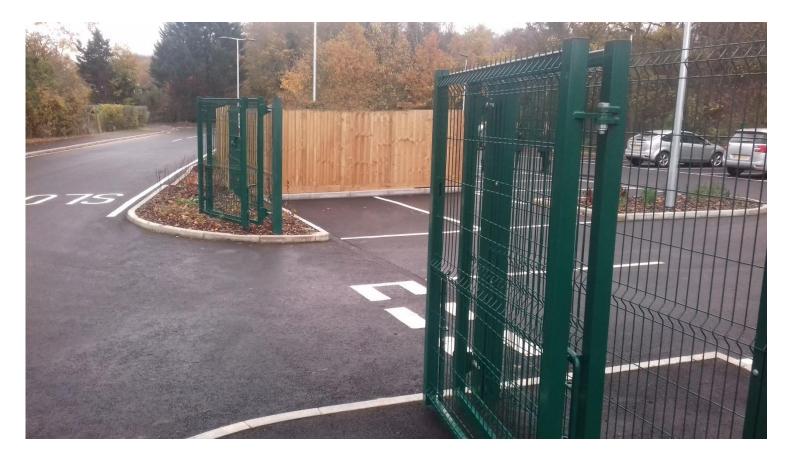

## **Easy Access for Tonbridge Special Needs School**

Nexus School in Tonbridge was granted planning permission earlier this year to expand and build a new site and Alexandra is pleased to be part of the process. The school which now has space for a 50% increase in pupils has been a work in progress between the governors and local authority for many years.

Alexandra were specified for the products and we worked with Nexus' chosen contractor to develop and co-ordinate the project that was made up of around 25 different, green powder coated gates ranging from 1.5 – 2 metres in height. A combination of Protek 1000 single and double leaf pedestrian and vehicle access gates were installed on site as well as a bi-folding gate on the front entrance that was designed with easy access and space saving in mind.

Schools in the Kent area are feeling the increasing pressure to take in more and more pupils and with Alexandra's 15 year guarantee on all products, Nexus will be happy to welcome them for this term and many to come.