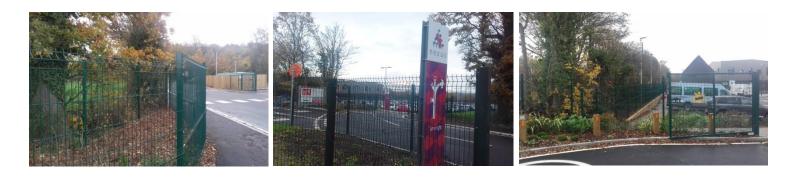

Alexandra were specified for the products and we worked with Nexus' chosen contractor to develop and co-ordinate the project that was made up of around 25 different, green powder coated gates ranging from 1.5 – 2 metres in height. A combination of Protek 1000 single and double leaf pedestrian and vehicle access gates were installed on site as well as a bi-folding gate on the front entrance that was designed with easy access and space saving in mind.