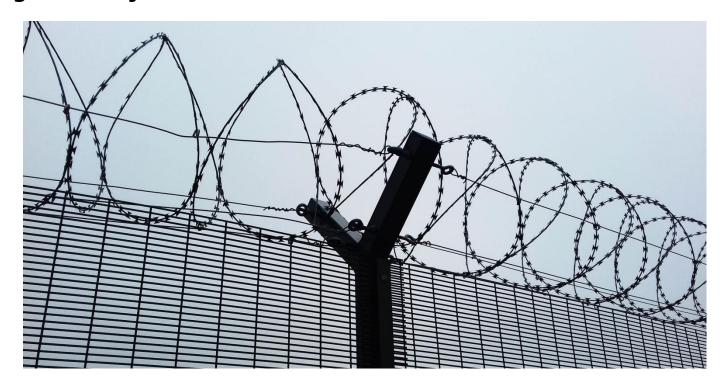

## **High Security at Sheerness Steelworks**

With the aesthetics of Sheerness Steelworks in mind the chosen contractor installed our black powder coated mesh and concertina razor wire around the perimeter of the site employing the highest levels of security. The installation required 4 sets of double leaf access gates and 1700 linear metres of 2.4m high Protek 358 prison mesh, aptly named due to its high security features.