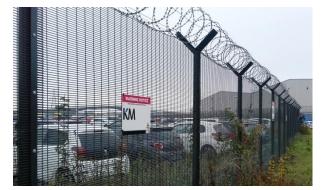

## **High Security at Sheerness Steelworks**

With the aesthetics of Sheerness Steelworks in mind the chosen contractor installed our black powder coated mesh and concertina razor wire around the perimeter of the site employing the highest levels of security. The installation required 4 sets of double leaf access gates and 1700 linear metres of 2.4m high Protek 358 prison mesh, aptly named due to its high security features.