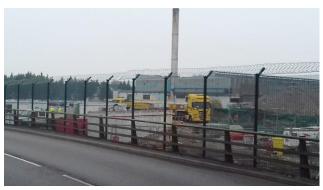

## **High Security at Sheerness Steelworks**

With the aesthetics of Sheerness Steelworks in mind the chosen contractor installed our black powder coated mesh and concertina razor wire around the perimeter of the site employing the highest levels of security. The installation required 4 sets of double leaf access gates and 1700 linear metres of 2.4m high Protek 358 prison mesh, aptly named due to its high security features.