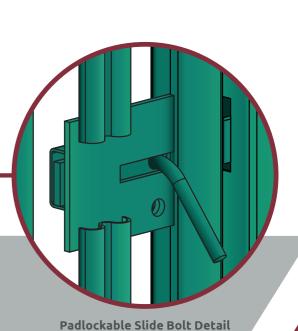

## Palisade Bespoke Gates Double Leaf and Single Leaf

We manufacture Palisade gates to your bespoke size. Hinges are inverted on all gates to prevent lift off. Double leaf gates come complete with drop-bolts and ground sockets and single leaf gates can have drop-bolts added as an extra at the manufacturing stage. All gates come with a padlockable slide-latch.