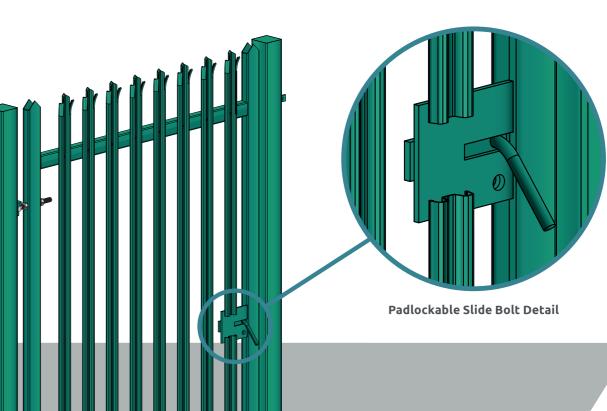

## **Profence** Bespoke Gates Double Leaf and Single Leaf

We manufacture **ProFENCE** gates to your bespoke size. Hinges are inverted on all gates to prevent lift off. Double leaf gates come complete with drop-bolts and ground sockets and single leaf gates can have drop-bolts added as an extra at the manufacturing stage. All gates come with a padlockable slidelatch, padlock not provided unless specifically required.